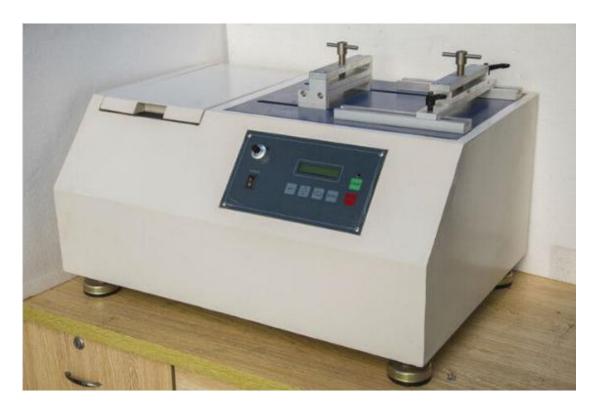

# Durable Footwear Testing Equipment SATRA TM 103 Elastic Tape Fatigue Testing Machine

#### Use

The instrument is designed for measure the extensibility and repeatability of elastic tape, cloth and other elastic materials under the maximum stretch.

#### **Purpose**

The instrument is designed for measuring the extensibility and repeatability of elastic tape, cloth and other elastic materials under the maximum stretch.

### **Principle**

Using ecceantric wheel to conduct repeating movement that stretches the elastic material to the maximum extension. Periodically, check and inspect the condition of material. Stop the test when the specimen is suffered severe abrasion more than the expectation, or until the counter reaches a set value.