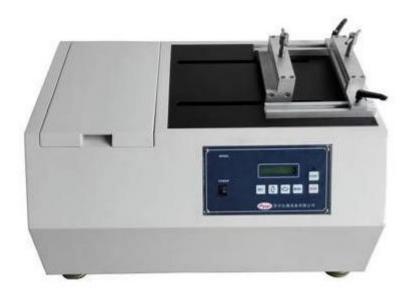

# Durable Footwear Testing Equipment SATRA TM 103 Elastic Tape Fatigue Testing Machine

#### Use

The instrument is designed for measure the extensibility and repeatability of elastic tape, cloth and other elastic materials under the maximum stretch.

#### **Purpose**

The instrument is designed for measuring the extensibility and repeatability of elastic tape, cloth and other elastic materials under the maximum stretch.

### **Principle**

Using ecceantric wheel to conduct repeating movement that stretches the elastic material to the maximum extension. Periodically, check and inspect the condition of material. Stop the test when the specimen is suffered severe abrasion more than the expectation, or until the counter reaches a set value.